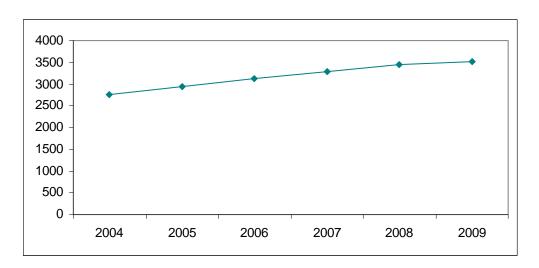

#### Children in Care in Saskatchewan 2004-2009 Province-Wide

\* As of June 30 of each year

#### Child and Family Services Statistics As of June 30, 2009

|                                                                                         | June<br>2004 | June<br>2005 | June<br>2006 | June<br>2007 | June<br>2008 | June<br>2009 |
|-----------------------------------------------------------------------------------------|--------------|--------------|--------------|--------------|--------------|--------------|
| Children in care <sup>1</sup>                                                           | 2769         | 2952         | 3126         | 3276         | 3443         | 3519         |
| Children in foster homes <sup>2</sup>                                                   | 1640         | 1779         | 1892         | 1948         | 1909         | 1924         |
| Children living in all other types of placements including extended family <sup>3</sup> | 1129         | 1173         | 1234         | 1328         | 1534         | 1595         |
| Children in care on reserve <sup>5</sup>                                                | 1133         | 1099         | 1123         | 1159         | 1166         | 1206         |
| Foster homes                                                                            | 749          | 747          | 761          | 818          | 772          | 741          |
| Foster homes with more than four children                                               | 1            | 1            | 1            | 1            | 135          | 121          |
| Children living in foster homes with more than four children                            | 1            | 1            | 1            | 1            | 878          | 790          |
| Child Protection Investigations                                                         | 633          | 880          | 810          | 565          | 532          | 635          |
| Families Receiving Child Protection Services <sup>4</sup>                               | 1973         | 2224         | 2265         | 2051         | 2202         | 2324         |