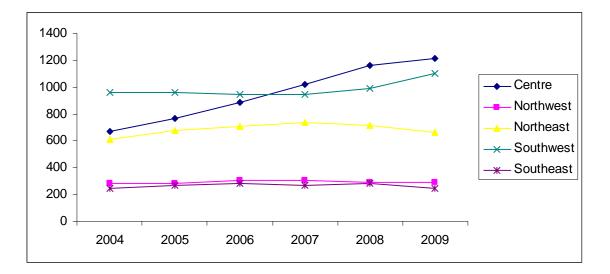

#### Children in Care in Saskatchewan 2004-2009

|           | 2004 | 2005 | 2006 | 2007 | 2008 | 2009 |
|-----------|------|------|------|------|------|------|
| Centre    | 667  | 769  | 887  | 1020 | 1163 | 1214 |
| Northwest | 286  | 285  | 303  | 307  | 294  | 291  |
| Northeast | 610  | 675  | 708  | 734  | 716  | 664  |
| Southwest | 959  | 958  | 943  | 949  | 988  | 1103 |
| Southeast | 247  | 265  | 285  | 266  | 282  | 247  |
|           | 2769 | 2952 | 3126 | 3276 | 3443 | 3519 |

### By Region\*\*

\* As of June 30 of each year
\*\* Includes children taken into care off reserve and placed in care on reserve

\* As of June 30 of each year